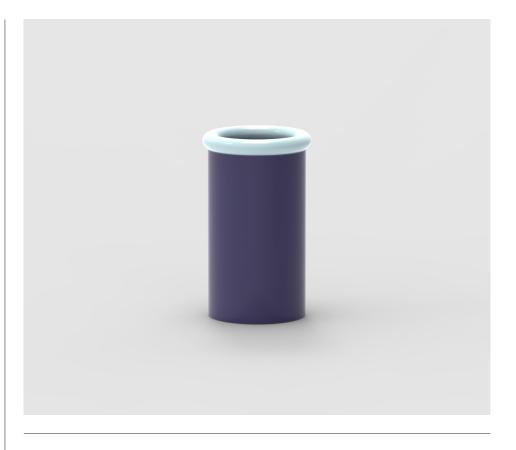

### PRODUCT CATEGORY

Vase

ENVIRONMENT

Indoor / Outdoor

DIMENSIONS

H220mm x Ø129mm

PACKAGING DIMENSIONS

H255mm x W170mm x D160mm

WEIGHT

Product — 1.30kg Product incl. packaging — 1.86kg

129

220

129

## MATERIALS

Earthenware Ceramic with Coloured Glaze

### FINISHES

Dark Green / Light Blue

Light Blue / Dark Blue

NINE