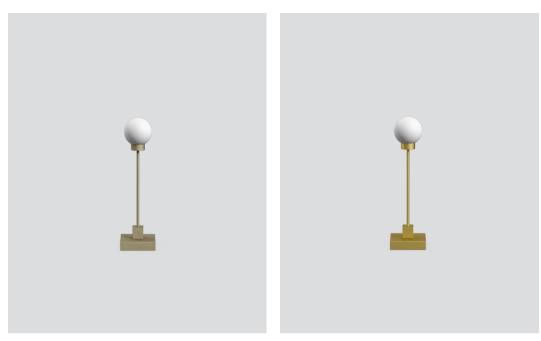

## Snowball portable table

Snowball portable table grey beige – *Item no.* 750

Product type: Rechargeable table lamp Design: Trond Svendgård, 2025 Body material: Stainless steel Body colour: Grey beige (Pantone 2579 C) or brushed brass Shade material: Mouth blown glass Shade colour: Opal white matt Bulb: Integrated LED 3 W, 2700 K, CRI>90, step dimmable (60 lm, 120 lm, 200 lm) Battery: USB rechargeable (Lithium Ion) Battery duration: 8-12 hours Charging cable: USB-C/USB-C, black silk, 200 cm Charging time: 4-5 hours (fully charged) Voltage: 5V - 3A (Power adapter is not included) Net weight: 0.5 kg (incl. battery) Minimum order size: 2 Spare part available: Glass shade, LED panel, LED diffuser lens, charging cable, USB port cover

Snowball portable table brass - Item no. 751

Dimensions and light direction:

Light source included:

LED 3 W - Energy class: F