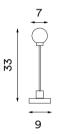

Snowball portable table brass - Item no. 751

Dimensions and light direction:

Light source included:

LED 3 W - Energy class: F