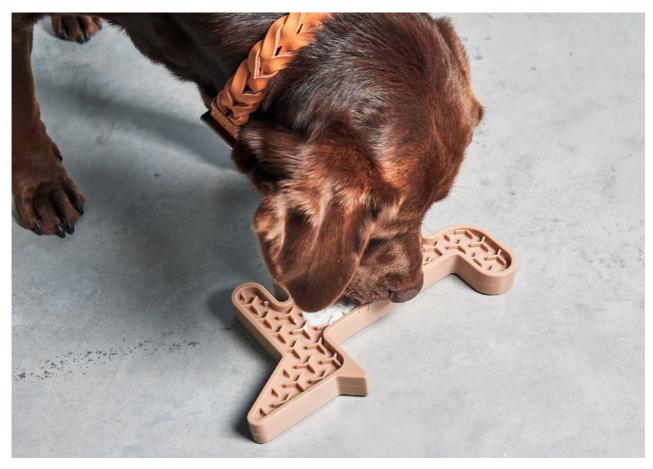

### **Description:**

Dogs like to lick! With the Volpe activity toy you will make their world even more interesting and add some spice to everyday life. The stylized fox shape with corners and curves challenges your dog and provides a constantly new licking experience with it's two sides and different patterns.

Licking mentally stimulates your dog, promotes concentration and reduces stress. Serve Volpe with raw, wet, dry or liquid dog food or with yogurt and purees. Smaller treats can also be put between the raised plus signs.