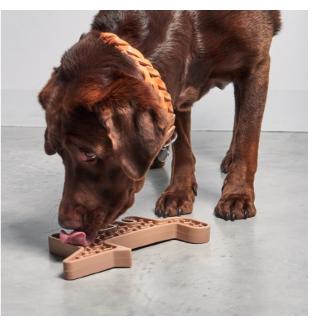

### **Description:**

Dogs like to lick! With the Volpe activity toy you will make their world even more interesting and add some spice to everyday life. The stylized fox shape with corners and curves challenges your dog and provides a constantly new licking experience with it's two sides and different patterns.

Licking mentally stimulates your dog, promotes concentration and reduces stress. Serve Volpe with raw, wet, dry or liquid dog food or with yogurt and purees. Smaller treats can also be put between the raised plus signs.