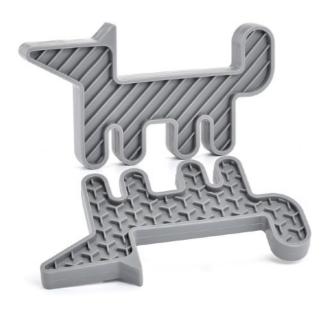

### **Description:**

Dogs like to lick! With the Volpe activity toy you will make their world even more interesting and add some spice to everyday life. The stylized fox shape with corners and curves challenges your dog and provides a constantly new licking experience with it's two sides and different patterns.