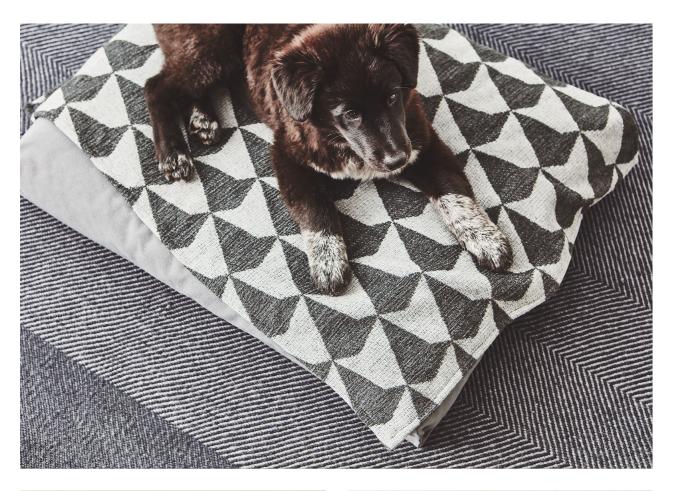

## Description:

The stylish Cielo Dog Blanket, with its modern block design, turns every place into your dog's favourite resting space. This modern dog blanket is the perfect place for your pooch to snuggle up, whether at home or on-the-go.

The Cielo Dog Blanket doubles as a dog travel bed for all your adventures, both indoor and outdoor. The waterrepellent and lightfast fabric is suitable as a coverlet for your dog's existing bed, as well as a resting place on damp grass for trips to the park.

Aside from its good looks, the Cielo Dog Blanket has also been designed to perform well over time. The delicate polyacrylic material protects the blanket from staining and dampness, as water and dirt simply roll off the surface. The wool-like fabric is soft to the touch and adds extra comfort to your dog's favourite spot.