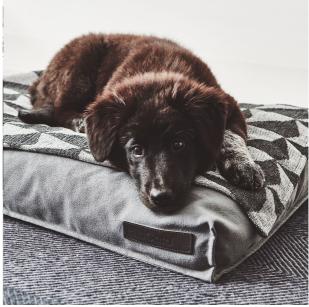

The Cielo Blanket pairs beautifully with our Stella Dog Bed collection in slate.

Design: MiaCara Design Team