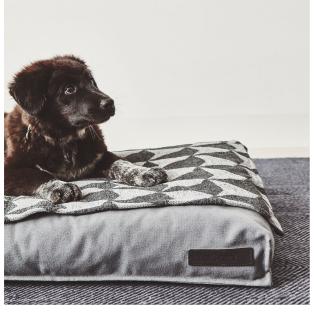

The Cielo Blanket pairs beautifully with our Stella Dog Bed collection in slate.

Design: MiaCara Design Team