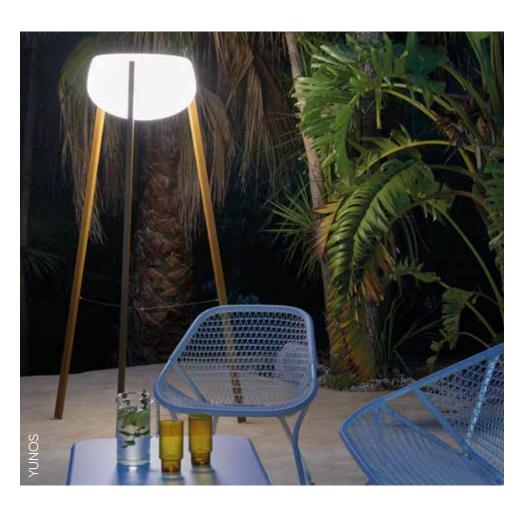

## YUNOS

## 3297 - SOLAR FLOOR LAMP H. 180 CM

**DESIGN BY STUDIO FERMOB** 

Polyethylene diffuser

Aluminium frame

<u>Technology:</u> integrated LED – <u>Luminous flux:</u> 800 lm

Switch type: push button

Function of the switch: change of brightness (10 to 100%, click 4 s), 

Lighting mood:

Position I cool white (5000°K) dimmer switch (10 to 100%)

Position 2 warm white (3500°K) dimmer switch (10 to 100%)

Automatic mode: as soon as the light level is  $\leq 50$  lux,

It switches on automatically thanks to its built-in brightness sensors.

It switches off as soon as the light level is  $\geq 50$  lux.

Type of power supply: solar and battery – Min. Battery life (100%): 10 h

Battery use cycle: 1000 cycles

Type of recharge: Solar or USB-C cable (supplied) 2,50 m