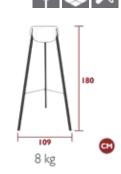

## 3297 - SOLAR FLOOR LAMP H. 180 CM

**DESIGN BY STUDIO FERMOB** 

Polyethylene diffuser

Aluminium frame

<u>Technology:</u> integrated LED – <u>Luminous flux:</u> 800 lm

Switch type: push button

Function of the switch: change of brightness (10 to 100%, click 4 s), 