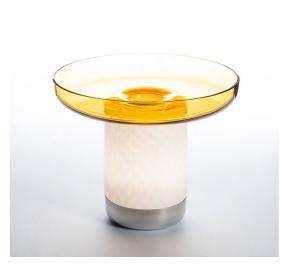

## **BESCHREIBUNG**

A portable lamp explores the connection between light, food and conviviality.

It's a portable lamp that interacts with objects on the table. A body made from white textured milk glass, diffuses the light, creating a relaxed atmosphere, while the upper recess is home to a glass bowl designed to hold food for sharing. This can be combined or alternated with a taller bowl and wider one – almost a plate – at the top.

The bowls – and the lamp itself – are made from hand-worked glass, making them unique pieces whose texture,

transparency and colour generate a special dialogue between light and food, blurring the boundaries between them.

Maximum attention to detail has been shown in order to do justice to the object itself and the other elements with which it interacts.

Light plays a key role in creating the perfect atmosphere, interacting with other elements on the table and promoting sharing and conviviality.