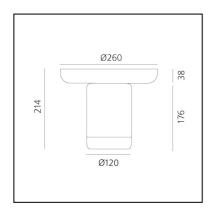

# Bontà + Topaz Plate

Davide Oldani Attila Veress



## ت د و



## LUMINAIRE

- Watt: 2,4W
- Lichtstrom (Im): 242Im
- CCT: 2700K
- Efficiency: 72%
- Efficacy: 100lm/W
- CRI: 80
- Dimmer Typology: Slider Dimmer

## **BESCHREIBUNG**

A portable lamp explores the connection between light, food and conviviality.

It's a portable lamp that interacts with objects on the table. A body made from white textured milk glass, diffuses the light, creating a relaxed atmosphere, while the upper recess is home to a glass bowl designed to hold food for sharing. This can be combined or alternated with a taller bowl and wider one – almost a plate – at the top.

The bowls – and the lamp itself – are made from hand-worked glass, making them unique pieces whose texture,

transparency and colour generate a special dialogue between light and food, blurring the boundaries be